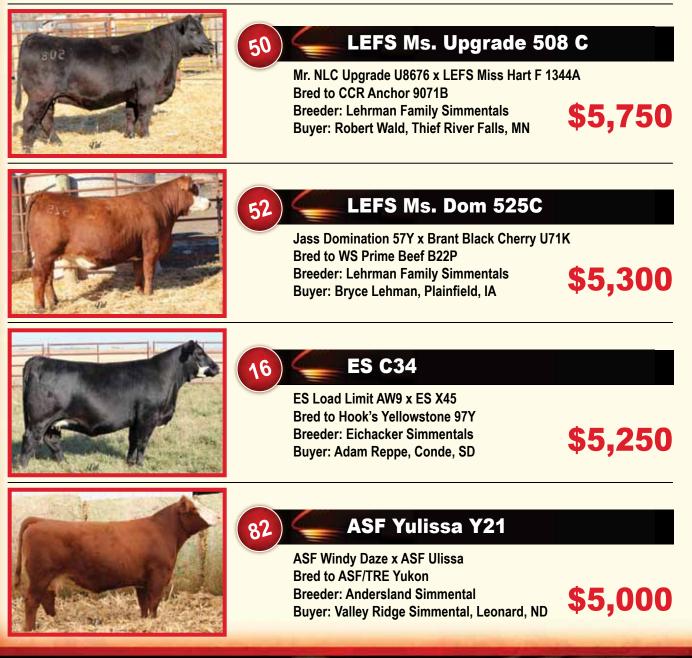

### Selling 86 Lots on Monday December 5th

12:00 Noon Sharp! Eichacker Sale Facility Salem, South Dakota

## SIMMENTAL SIMANGUS<sup>®</sup> RED ANGUS

Sale Hosts: Eichacker Simmentals

Guest Breeders: Healy Simmental Lehrman Family Simmental Andersland Simmentals

# Sale Report

akota Made





The breeders of DK Made always have their phone lines open and ready to visit with you about your purchase. Keep us posted and thank you for your faith in our breeding operations!







W/C United 956Y x ESY38 Bred to W/C Lock Down 206Z Breeder: Eichacker Simmentals Buyer: Independence Cattle Farm, Warsaw, IN





W/C Last Call 206C x ES Y60 Bred to WS Prime Time B6 Breeder: Eichacker Simmentals Buyer: KiK Farms LLC, Brownsburg, IN





30

#### **ES C84**

ES AU56-1 x ES W15 Bred to J Bar J Nightride 225Z Breeder: Eichacker Simmentals Buyer: Goeken Cattle, Utica, SD



\$4,100

\$4,500





#### KGH Miss 546C

GKS Timed Right Z119 x KGH Miss Seymour 05X Bred to JF Epic 1206Y Breeder: Healy Simmentals Buyer: Jass Simmentals, Garner, IA





#### ES C2

ES Ridgerider YW3 x ES X78 Bred to Hook's Broadway 11B Breeder: Eichacker Simmentals Buyer: Adam Reppe, Conde, SD

\$3,900

\$3,600



#### KGH Miss Epic 4202B

JF Epic 1206Y x T99 240 Bred to SS/PRS Tail Gater 621Z B